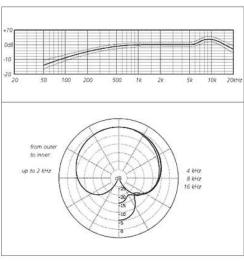

## **SCHOEPS CCM 4VXS**

This cardioid microphone, with its main axis along its side, improves speech intelligibility in very loud environments. It is designed for the very closest speech pickup, i.e. directly in front of the speaker's mouth. Its low-frequency rolloff is compensated by proximity effect. Thus it has (up to the point of its high-frequency emphasis) a flat frequency response for the speaker's voice, while showing a rolloff at low frequencies for all sound that originates from a greater distance. As a result, background sounds are picked up less strongly than the person speaking.

## **OPIS**

- cardioid for lateral pickup
- for pickup of speech or music at close range (under 10 cm)
- considerable attenuation of low frequencies
- emphasis of high frequencies
- perfect for headsets