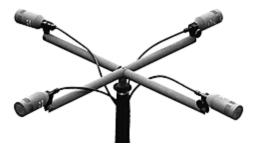

## SCHOEPS "IRT CROSS" MOUNTING BARS CB 250, CB 200, CB 140

×

The IRT microphone cross is an arrangement for ambient recording. Its primary characteristic is a transparent and spacious rendering of the acoustic environment. It is useful as a fourchannel arrangement for room tone (for example in combination with the OCT surround system).

## **OPIS**

- for ambient recording
- transparent and spacious rendering of the acoustic environme

The setup can also be used for full surround (e.g. 360° cinema sound recording) or for other playback arrangements in which the speakers are placed in the four corners of a square.