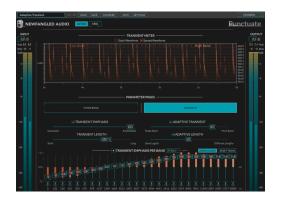

## **FEATURES**

- 26 Transient Modulators aligned to the critical bands of the human ear
- Adaptive Transient slider allows bands to work independently or smoothes them for more natural processing
- Emphasize or Suppress transients in each band, using the global Transient Emphasis slider to scale the overall processing
- Transient Length and Adaptive Transient Length controls allow you to fine tune the transient length
- Scrolling meter display shows the transient modulation in each band
- Mix control for parallel processing
- Same mastering quality input and output section available in all Elevate plug-ins
- Solo and reconfigure the bands for in depth sound design