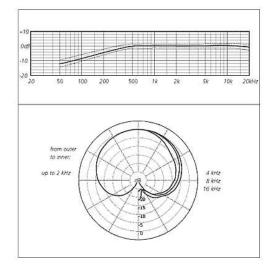

## **OPIS**

www.mbspro.com.pl

- cardioid pattern
- for pickup of speech or music at close range (under 50 cm)
- considerable attenuation of low frequencies

## Application

This microphone type is used primarily in voiceover and sound reinforcement applications, and wherever good speech audibility in a noisy environment is a prime requirement. It is suited for the recording of music in exceptional cases only. When it is used at a distance of ca. 10 cm flat frequency response can be obtained.