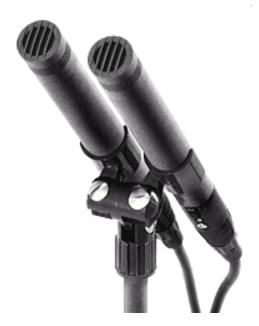

## **OPIS**

Holds two microphones with 20 mm diameter in parallel alignment. Their distance can be varied from 4 mm to 52 mm, while they can be oriented parallel to the stand, perpendicular to the stand, or at any angle in between.

Certain "near-coincident" microphone arrangements for stereo recording can be created in

×

this way. With a pair of CMC amplifiers placed upright side by side, laterally-addressed Colette directional capsules (the MK 4V, MK 41V, MK 6 and MK 8) can be used with any desired angle set between their main axes. The other directional capsules (the MK 4, MK 41 and MK 5) can be used with GVC angle adapters; even some coincident microphone setups are then possible.