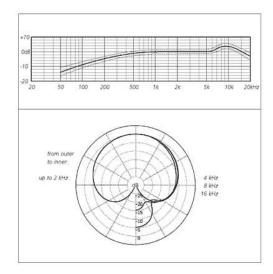

## **SCHOEPS MK 4VXS**

This cardioid microphone, with its main axis along its side, improves speech intelligibility in very loud environments. It is designed for the very closest speech pickup, i.e. directly in front of the speaker's mouth. Its low-frequency rolloff is compensated by proximity effect. Thus it has (up to the point of its high-frequency emphasis) a flat frequency response for the speaker's voice, while showing a rolloff at low frequencies for all sound that originates from a greater distance. As a result, background sounds are picked up less strongly than the person speaking.

## **OPIS**

- cardioid for lateral pickup
- for pick up of speech or music at close range (under 10 cm)
- considerable attenuation of low frequencies
- emphasis of high frequencies