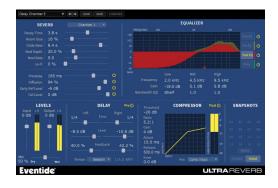

## Eventide®

UltraReverb brings you our best reverb effects from our most prestigious hardware products and combines these with full multi-effect capabilities all within a single plug-in. Create acoustically natural or other-worldly environments with 9 reverb algorithms including Plates, Halls, Chambers and Ambience. Our most comprehensive reverb plug-in, UltraReverb emulates every aspect of the sound of a real physical environment – from the complex early reflections, to the natural way in which the echo density increases with time, to the smooth Gaussian decay of the reverb tail. Control the structure of the reverb by fine-tuning the controls - including PreDelay, Decay, Room Size, Diffusion, and Pre/Post EQ.

## **FEATURES**

- Nine Reverb effects: Hall 1 & 2, Chamber 1 & 2, Room 1 & 2, Plate 1 & 2 and Ambience
- Packed with over 300 killer presets for mixing, mastering, post production, and sound

design

- Includes Artist Presets designed by top engineers and recording professionals
- Stereo Delays (pre or post reverb) with Tempo sync to lock delays in time with your session
- Compressor (pre or post reverb) with key input
- Pre-EQ, Post-EQ, Reverb EQ and Delay EQ Four independent, three band parametric equalizers
- Reverb Tail Randomization based on the legendary H949 Harmonizer® Random setting
- Modulation Rate and Depth controls
- LoFi control for subtle grit or all out mangling