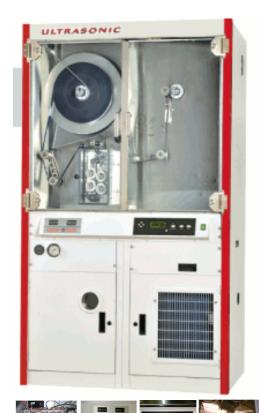

## 9220-PLC

×

Cena:

Kategoria: Video

LC chassis contain all All relevant meets and gauges. Her courd pand with scale fixer or light a feet one on the fout pand (extinct methes)

**OPIS** 

Many design features that have been requested by our customers have been included in this machine.

- New shield separates the "dirty" film from the "clean" section
- Magnetic particle brake provides tension
- A switch on tightwind prevents machine from running if tightwind is not employed
- New metal tank cover goes on without removing any rollers
- Acceleration and deceleration ramps make the transportation smoother
- More precise cut switch on tension arm
- Hour meter and air pressure gauges on front
- Multiple languages available