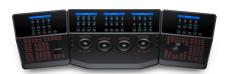

# DaVinci Resolve Advanced Panel

Designed with three ergonomically connected control surfaces and a pull out keyboard, DaVinci Resolve Advanced Panel gives you complete command of every color grading session! Each correction control has a separate soft key, knob, high resolution weighted trackball or ring so you can experiment quicker to create a wider range of looks!