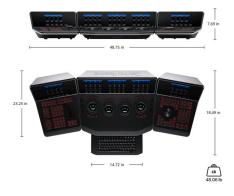

### Connections

#### **Computer Interface**

USB Type-B connector on each panel.

#### **USB Loop Out**

2 x loop out USB Type-A connectors for side panels.

#### **USB Hub**

2 x USB Type-A connectors for a mouse and other USB devices.

## **Software Updates**

USB Type Mini-B connectors on each panel for factory software updates.

#### 12V Power Input

Centre 3-pin 3W3 D-Sub connector on Trackball Panel. 3-pin 3W3 D-Sub connector on the Search Dial and T-bar Panels.

#### 12V Power Output

Left and right 3-pin 3W3 D-Sub connectors on Trackball Panel.





# Power Requirements

## **Power Supply**

External 100 - 240V AC 1.5A 50/60Hz with IEC C14 mains input.

## Power Usage

80W max.

# Operating Systems



Mac 10.15 Catalina or later.



Windows 10, 64-bit.

# Physical Specifications



# **Environmental Specifications**

### **Operating Temperature**

0° to 40°C (32° to 104°F)

## **Storage Temperature**

-20° to 60°C (-4° to 140°F)

#### **Relative Humidity**

0% to 90% non-condensing

### What's Included

DaVinci Resolve Advanced Trackball Panel
DaVinci Resolve Advanced Search Dial Panel
DaVinci Resolve Advanced T-bar Panel
DaVinci Resolve Advanced Panel Dongle
DaVinci Resolve Studio Activation Key
12V Power Supply with IEC C14 Mains Inlet
2 x 1m 3-pin Inter Panel Power Cables
3 x 2m USB Type-A to Type-B Cables

## Warranty

1 Year Limited Manufacturer's Warranty.

| uties, but excludes sales tax and shipping costs. This website uses remarketing services to advertise on third party websites to previous visitors to our site. You ca pt out at any time by changing cooki