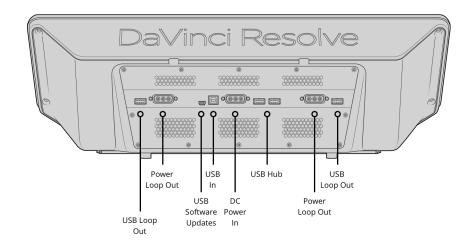

#### Connections

#### **Computer Interface**

USB Type-B connector on each panel.

#### **USB Loop Out**

2 x loop out USB Type-A connectors for side panels.

#### **USB Hub**

2 x USB Type-A connectors for a mouse and other USB devices.

## **Software Updates**

USB Type Mini-B connectors on each panel for factory software updates.

#### 12V Power Input

Centre 3-pin 3W3 D-Sub connector on Trackball Panel. 3-pin 3W3 D-Sub connector on the Search Dial and T-bar Panels.

#### 12V Power Output

Left and right 3-pin 3W3 D-Sub connectors on Trackball Panel.