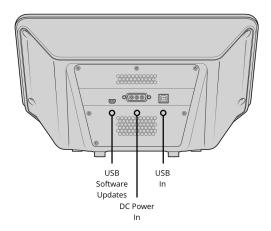

#### Connections

#### **Computer Interface**

USB Type-B connector on each panel.

## **Software Updates**

USB Type Mini-B connectors on each panel for factory software updates.

#### 12V Power Input

Centre 3-pin 3W3 D-Sub connector on Trackball Panel. 3-pin 3W3 D-Sub connector on the Search Dial and T-bar Panels.