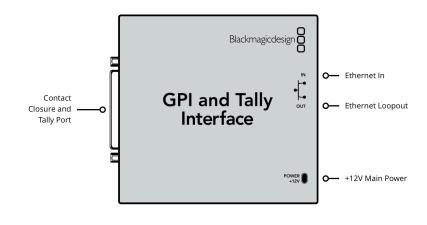

#### **Contact Closure**

25 pin D-type connector providing 8 opto isolated inputs and 8 relay contact closure outputs.

#### Ethernet

10/100 BaseT with loop through for connecting to other ethernet enabled equipment.

#### **Power Supply**

12V power supply included with international socket adaptors for all countries.