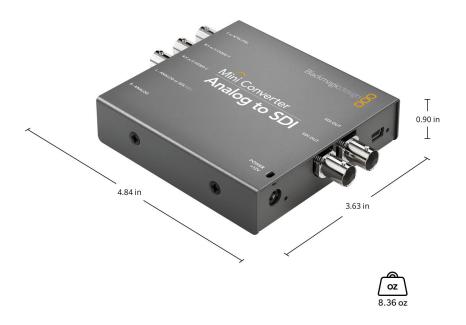

kHz and 24 bit.

**SDI Color Precision** 4:2:2

Software

Software Control Mac<sup>™</sup> and Windows<sup>™</sup> software upgrade via USB. **Internal Software Upgrade** Via included updater application.

**Power Consumption** 

6.50 Watts

**SDI Color Space** 

**SDI Auto Switching** 

of analog input.

Automatically follows format

Analog Video Standards

525i29.97 NTSC, 625i25 PAL

YUV

Power Requirements

#### **Power Supply**

+12V universal power supply included with international socket adapters for all countries. Cable tie point.

Settings Control

Mini Switches or USB software.

# **Operating Systems**

Mac 10.14 Mojave, Mac 10.15 Catalina or later.





Analog Color Precision 4:2:2

**Operational Voltage Range** 12 - 31V DC

Technical Crecifications

# Physical Specifications



# Environmental Specifications

**Operating temperature** 0° to 40° C (32° to 104° F) **Storage temperature** -20° to 45° C (-4° to 113° F) **Relative Humidity** 0% to 90% non-condensing

What's Included

Mini Converter Analog to SDI 12V AC adapter with international socket adapters for all countries.

## Warranty

3 Year Limited Manufacturer's Warranty.

All items on this website are copyright Blackmagic Design Pty. Ltd. 2020, all rights reserved. All trademarks are property of their respective owners. MSRP includes duties, but excludes sales tax and shipping costs. This website uses remarketing services to advertise on third party websites to previous visitors to our site. You can opt out at any time by changing cookie settings. <u>Privacy Policy</u>

Blackmagic Design Authorized Resel