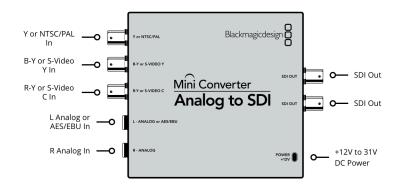

## Connections

**SDI Video Outputs** 2 x SDI Video Outputs.

Analog Video Inputs NTSC, PAL, S-Video and Component SD/HD input. Analog Audio Inputs 2 channels of balanced analog audio.

**Digital Audio Inputs** 2 channels of balanced AES/ EBU audio. Multi Rate Support

Auto detection of SD or HD.

Updates and Configuration Via USB 2.0 high speed. (480 Mb/s)

## Reclocking Yes

Standards