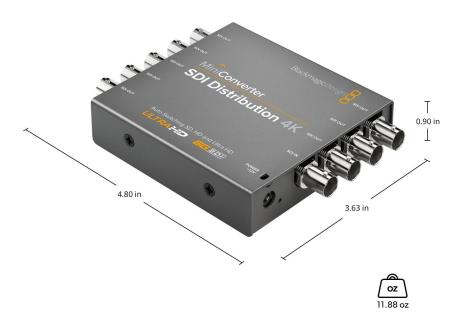

E 424M-B, SMPTE 425M, SMPTE ST-2081

#### **SDI Video Rates**

SDI video connections are switchable between SD, HD, Ultra HD and DCI 4K.

## **SDI Video Sampling**

4:2:2 and 4:4:4

# **SDI Audio Sampling**

Television standard sample rate of 48 kHz and 24 bit.

#### **SDI Color Precision**

4:2:2 and 4:4:4

# **SDI Color Space**

YUV and RGB

### **SDI Auto Switching**

Automatically detects SD, HD or 6G-SDI.

### **ASI Support**

Yes

# Power Requirements

# **Power Supply**

+12V universal power supply included with international socket adapters for all countries. Cable tie point.

# **Power Consumption**

4.80 Watts

# **Operational Voltage Range**

12 - 31V DC

# **Operating Systems**



Mac 10.14 Mojave, Mac 10.15 Catalina or later.



Windows 8.1 and 10.

# Physical Specifications



# **Environmental Specifications**

Operating temperature 0° to 40° C (32° to 104° F)

Storage temperature -20° to 45° C (-4° to 113° F) Relative Humidity
0% to 90% non-condensing

# What's Included

Mini Converter SDI Distribution 4K 12V universal power supply with international socket adapters

# Warranty

3 Year Limited Manufacturer's Warranty.

| uties, but excludes sales tax and shipping costs. This website uses remarketing services to advertise on third party websites to previous visitors to our site. You ca pt out at any time by changing cookie settings. Privacy Policy |       |  |  |  |  |
|------------------------------------------------------------------------------------------------------------------------------------------------------------------------------------------------