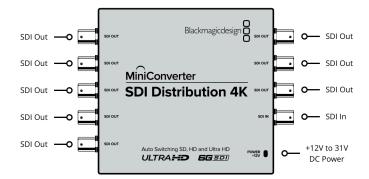

### Connections

### **SDI Video Inputs**

Switchable between SD, HD and 6G-SDI.

### **SDI Video Outputs**

8 outputs automatically match the SDI video input.