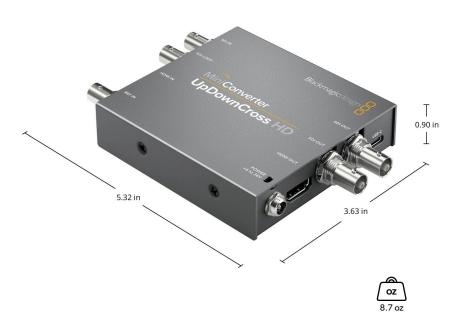

1080p24, 1080p25, 1080p29.97, 1080p30, 1080p59, 1080p59.94, 1080p60, 1080i50, 1080i59.94, 1080i60"

#### **Computer Scaling**

Scale DVI resolutions 640x480, 800x600, 1024x768 to 525i59.94, 625i50,720p50, 720p59.94, 720p60 1080p23.98, 1080p24, 1080p25, 1080p29.97, 1080p30, 1080p50, 1080p59.94, 1080p60 1080i50, 1080i59.94, 1080i60

### Software

# **Internal Software Upgrade**

Via included updater application.

### **Operating Systems**



Mac 10.14 Mojave, Mac 10.15 Catalina or later.



Windows 8.1 and 10.

### **Settings Control**

Mini Switches

# Power Requirements

### **Power Supply**

+12V universal power supply included with international socket adapters for all countries.

### **Power Consumption**

5٧

### **Operational Voltage Range**

6 to 36 Vdc.

# Physical Specifications



# **Environmental Specifications**

# **Operating Temperature**

0° to 40° C (32° to 104° F)

# **Storage Temperature**

-20° to 45° C (-4° to 113° F)

### **Relative Humidity**

0% to 90% non-condensing

# What's Included

# Mini Converter UpDownCross HD

12V universal power supply with international socket adapters

### Warranty

3 Year Limited Manufacturer's Warranty.

| uties, but excludes sales tax and shipping costs. This website uses remarketing services to advertise on third party websites to previous visitors to our site. You ca pt out at any time by changing cookie settings. Privacy Policy |       |  |  |  |  |
|------------------------------------------------------------------------------------------------------------------------------------------------------------------------