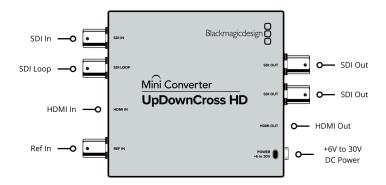

#### **SDI Video Inputs**

1 x SD, HD or 3G-SDI Video Input and 1 x External Reference Input.

### **HDMI Video Input**

1 x HDMI type A connector.

### **SDI Video Outputs**

1 x loop out and 2 x outputs

#### **HDMI Video Output**

HDMI type A out. Output supports EDID of the monitor.

### Reference Input

Black burst and Tri-Sync for SD & HD.