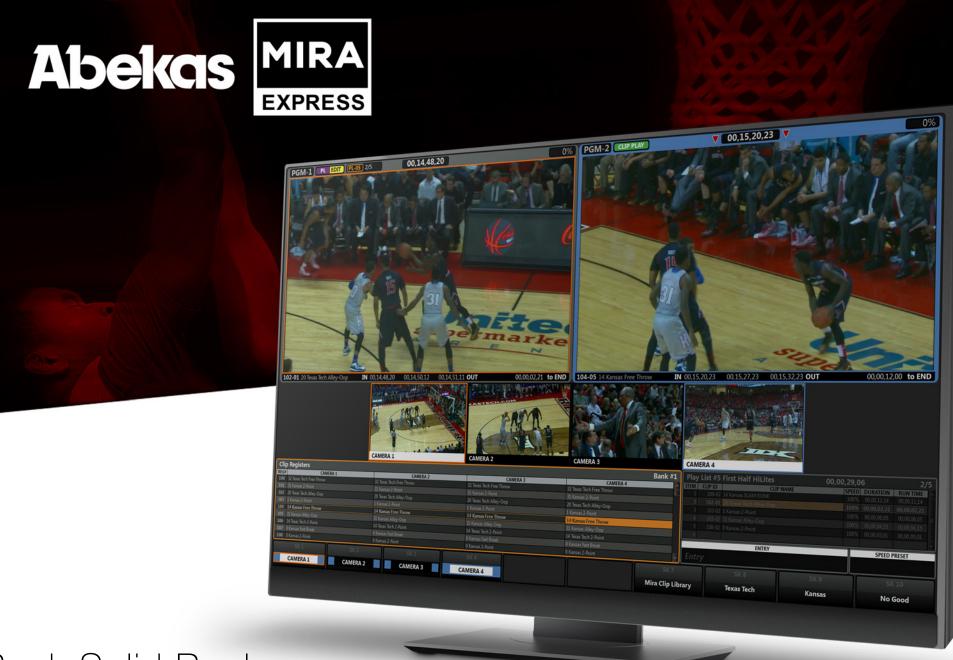

Mira Express is a fully-featured replay server that records video and audio from four cameras onto removable SSD media, with slow-motion replay from two PGM channels. In the heat of the action, replays are clipped off and playlists are built from the same industry-leading replay control surface and intuitive user interface of the premium Abekas Mira Replay system.

## **Beauty in Simplicity.**

Mira replay systems are designed for demanding productions where reliability and responsiveness cannot be compromised—Mira Express is no exception. With the combination of the Mira Control Surface and Mira Replay user interface, you can quickly create and save clips, search the clip library, manage highlights playlists, and take live replays to air. Mira Control Surface permits you to smoothly control slow-motion play speed on-air; reverse playback instantly and revert back to the original play direction—all with the push of a button.

## **Every Single Feature You Need.**

Mira Express comes equipped with a superb set of primary features for a fully-realized live replay workflow:

- 4-IN/2-OUT channel configuration
- PGM+PGM and PVW+PGM playout channels operations
- Variable-speed slow motion replay
- Integrated Media File Import and Export tools
- · Clips and Playlist media file export into multiple destinations at any time
- 1080i, 720p and SD video formats using DVCProHD video codec
- 8-track AES and Embedded Audio I/O
- · Built-in input/output Audio Router
- Built-in control over external Video Routers
- · Built-in count-down display on HD-SDI output
- Two removable SSD drives: one for replay clips; the other for "evergreen" clips
- Dual-redundant, hot-swap power supplies
- DashBoard and Mira Ethernet API freely available to program custom control interfaces
- Robust, compact 2RU server chassis