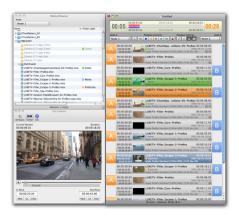

## **ONTHEAIR LIVE**

OnTheAir Live is a playlist manager for Live productions that comes bundled with OnTheAir Node and provides the user interface for adding media and controlling playback. As its name implies, OnTheAir Live has all the features required for Live operations such as Cue mode and A/B roll.

## **FEATURES**

- Comes bundled with OnTheAir Node
- Can control multiple OnTheAir Nodes over TCP/IP
- Multi-User
- A/B roll (one client)
- Cue mode for live playout
- Access to clip attributes for secondary events
- Clip trimming & information (Codec, fps, etc.)

- ×
- GPI trigger
- Auto-detection of offline clips & auto-recovery

This software is compatible with: Blackmagic Design, AJA, Matrox.