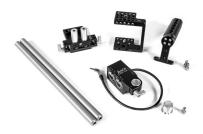

## **FIXED KIT (POCKET)**

Fixed Kit (Pocket) is a fixed baseplate package designed for the Blackmagic Design Pocket Cinema Camera. The Pocket Cage holds the camera securely by 2 screws and 4 locating pins while the 15mm Base attaches to the bottom to hold the 15mm Rods (12") at the correct lens height. Top Handle (Cheese) for camera carrying and A-Box audio adapter for XLR inputs. The minimalist design gives you mounting points on the top, side, and bottom while leaving all of the camera's vital controls on the right grip and left side easily viewable and accessible. The battery door opens freely for SD card and battery changes.

## **Features**

1/4-20 holes - in standard spacing (9mm center to center) 3/8-16 holes - in ARRI standard spacing (50mm center to center)