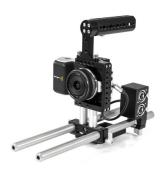

## **FIXED KIT (POCKET)**

Fixed Kit (Pocket) is a fixed baseplate package designed for the Blackmagic Design Pocket Cinema Camera. The Pocket Cage holds the camera securely by 2 screws and 4 locating pins while the 15mm Base attaches to the bottom to hold the 15mm Rods (12") at the correct lens height. Top Handle (Cheese) for camera carrying and A-Box audio adapter for XLR inputs. The minimalist design gives you mounting points on the top, side, and bottom while leaving all of the camera's vital controls on the right grip and left side easily viewable and accessible. The battery door opens freely for SD card and battery changes.