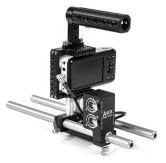

## **FIXED KIT (POCKET)**

Fixed Kit (Pocket) is a fixed baseplate package designed for the Blackmagic Design Pocket Cinema Camera. The Pocket Cage holds the camera securely by 2 screws and 4 locating pins while the 15mm Base attaches to the bottom to hold the 15mm Rods (12") at the correct lens height. Top Handle (Cheese) for camera carrying and A-Box audio adapter for XLR inputs. The minimalist design gives you mounting points on the top, side, and bottom while leaving all of the camera's vital controls on the right grip and left side easily viewable and accessible. The battery door opens freely for SD card and battery changes.