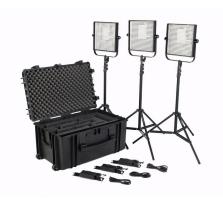

## LITEPANELS 1X1 LS TRAVELER TRIO KIT

For those camera crews or independent shooters looking for a high quality kit for 3-point lighting, on-camera interviews or illumination of small locations, the Litepanels 1x1 LS Traveler Trio Kit™ makes it easy. At only 46.5 lbs. (21.1kg) this kit can travel without feeling overweight or bulky, unlike many traditional lighting kits. Add Anton/Bauer or V-mount battery adapter plates to experience true lighting freedom.

## **Technical Specifications**

• Power Supply: 14-28VDC / 100-240 VAC

• Power Draw: 40W

• Size: 12 x 12 x 1.75 / 30.5 x 30.5 x 4.5cm

• Weight:3 lbs. / 1.36kg

• Includes: (2) 1x1 LS Daylight Flood, (1) 1x1 LS Daylight Spot, (3) Kit Stands, (3) AC Power Supplies, (3) AC Power Cords, (1) Trolley-style hard case with custom foam