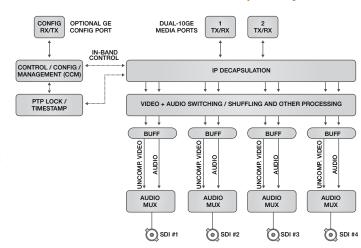

G | License to upgrade purchased Newt to include<br>NEWT-IPX-3G-4S function                                |
| SFP-10GBASE-SR     | SFP+ Module, 10G Ethernet, 300m reach, Multimode fiber                                                 |
| SFP-10GBASE-LR     | SFP+ Module, 10G Ethernet, 10km reach, Single mode fiber                                               |
| GEAR-SHELF         | 1RU rackmount shelf for Newt and Iggy                                                                  |
| GEAR-BRKT-EARS     | "Ear" brackets for Newt and Iggy                                                                       |
| GEAR-VESA100       | VESA 100mm bracket mount kit for Newt and Iggy                                                         |

See www.rossvideo.com/newt for ordering options.



## NEWT-IPX-3G-4S | 2-in/2-out SDI/IP Gateway



## NEWT-IPR-UHD-H | IP to HDMI 2.0