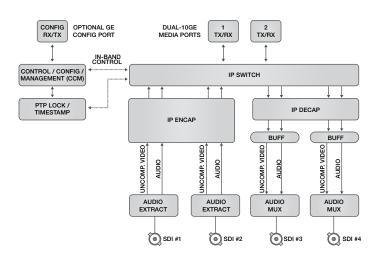

br>NEWT-IPX-3G-4S function                                |
| SFP-10GBASE-SR     | SFP+ Module, 10G Ethernet, 300m reach, Multimode fiber                                                 |
| SFP-10GBASE-LR     | SFP+ Module, 10G Ethernet, 10km reach, Single mode fiber                                               |
| GEAR-SHELF         | 1RU rackmount shelf for Newt and Iggy                                                                  |
| GEAR-BRKT-EARS     | "Ear" brackets for Newt and Iggy                                                                       |
| GEAR-VESA100       | VESA 100mm bracket mount kit for Newt and Iggy                                                         |

See www.rossvideo.com/newt for ordering options.



## NEWT-IPX-3G-4S | 2-in/2-out SDI/IP Gateway



## NEWT-IPR-UHD-H | IP to HDMI 2.0