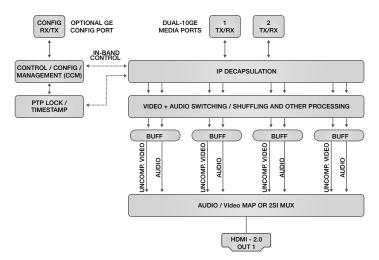

|
| SFP-10GBASE-SR     | SFP+ Module, 10G Ethernet, 300m reach, Multimode fiber                                                 |
| SFP-10GBASE-LR     | SFP+ Module, 10G Ethernet, 10km reach, Single mode fiber                                               |
| GEAR-SHELF         | 1RU rackmount shelf for Newt and Iggy                                                                  |
| GEAR-BRKT-EARS     | "Ear" brackets for Newt and Iggy                                                                       |
| GEAR-VESA100       | VESA 100mm bracket mount kit for Newt and Iggy                                                         |

See www.rossvideo.com/newt for ordering options.



## NEWT-IPX-3G-4S | 2-in/2-out SDI/IP Gateway



## NEWT-IPR-UHD-H | IP to HDMI 2.0