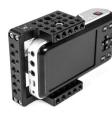

### ×

Pocket Cage turns the Blackmagic Pocket Cinema Camera into a production-ready tool. It attaches by two screws, one on the top with two locating pins and one one on the bottom with an additional two locating pins making it extremely secure. There are multiple mounting points on all sides allowing easy attachment of a tripod plate, accessories, or other production rigging. The battery door can open easily allowing access for SD card and battery changes.