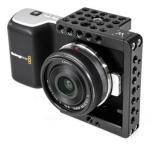

### ×

Pocket Cage turns the Blackmagic Pocket Cinema Camera into a production-ready tool. It attaches by two screws, one on the top with two locating pins and one one on the bottom with an additional two locating pins making it extremely secure. There are multiple mounting points on all sides allowing easy attachment of a tripod plate, accessories, or other production rigging. The battery door can open easily allowing access for SD card and battery changes.