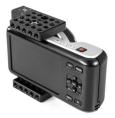

### ×

Pocket Cage turns the Blackmagic Pocket Cinema Camera into a production-ready tool. It attaches by two screws, one on the top with two locating pins and one one on the bottom with an additional two locating pins making it extremely secure. There are multiple mounting points on all sides allowing easy attachment of a tripod plate, accessories, or other production rigging. The battery door can open easily allowing access for SD card and battery changes.

#### Features:

1/4-20 holes - in standard spacing (9mm center to center)3/8-16 holes - for larger accessories and tripod mounting