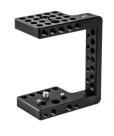

### ×

Pocket Cage turns the Blackmagic Pocket Cinema Camera into a production-ready tool. It attaches by two screws, one on the top with two locating pins and one one on the bottom with an additional two locating pins making it extremely secure. There are multiple mounting points on all sides allowing easy attachment of a tripod plate, accessories, or other production rigging. The battery door can open easily allowing access for SD card and battery changes.

#### Features:

1/4-20 holes - in standard spacing (9mm center to center)3/8-16 holes - for larger accessories and tripod mounting