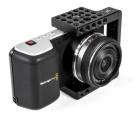

### ×

Pocket Cage turns the Blackmagic Pocket Cinema Camera into a production-ready tool. It attaches by two screws, one on the top with two locating pins and one one on the bottom with an additional two locating pins making it extremely secure. There are multiple mounting points on all sides allowing easy attachment of a tripod plate, accessories, or other production rigging. The battery door can open easily allowing access for SD card and battery changes.

#### Features:

1/4-20 holes - in standard spacing (9mm center to center)3/8-16 holes - for larger accessories and tripod mounting