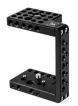

#### Features:

1/4-20 holes - in standard spacing (9mm center to center)3/8-16 holes - for larger accessories and tripod mounting