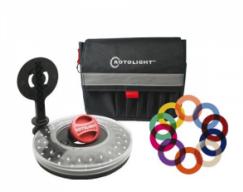

## **OPIS**

Easy to use and fast to set up, great on location or in a studio. It delivers 'Flicker Free' continuous light with excellent colour rendering (CRI>91). The RL48 ringlight includes seven 'Lee Filters' Lighting Gels for calibrating colour temperature plus dimming / diffusion and minus green filters.

Also included is a 10 piece 'Colour FX Kit', providing filters for skin tone, backlight and hairlight effects. The RL48 Stand adaptor fixes to  $\frac{1}{4}$ "- 20 thread tripod mounts or accessory / hot shoes. The whole kit packs into the Accessory Belt Pouch (Batteries not included). Czytaj więcej na stronie producenta